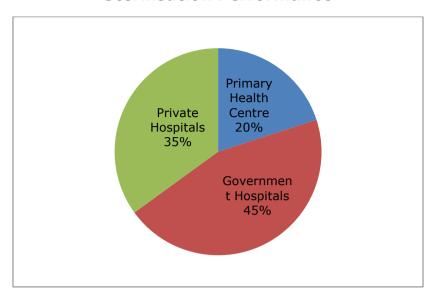

esarean Section Delivery in PHCs**

**4.9** Presently, Caesarean services are provided in **123** Primary Health Centres. During the Year 2016-17, **11,091** Caesarean Sections were performed in these Primary Health Centres. Sixth Common Review Mission of National Rural Health Mission has recorded its appreciation for the efforts taken by Tamil Nadu State to provide Caesarean Section deliveries.

#### **Family Welfare Sterilization Performance by Primary Health Centres**

**4.10** Family Welfare sterilization services are provided in 382 Primary Health Centres of the State. During the year 2017 upto March, 55,515 sterilizations have been performed in these Primary Health Centres, accounting for 20 percent of sterilizations performed in the entire State.

### **Sterilisation Performance**



## **Establishment of Urban Primary Health Centres**

**4.11** The Government of India has launched National Urban Health Mission (NUHM) in May, 2013 as a Sub-Mission under the NHM to effectively address health concerns of the Urban poor especially in slums and vulnerable areas. An Urban PHC is established for every 50,000 population in towns having more than 50,000 population and in any town which has below 50,000 population under NRHM. Under NUHM 280 Urban PHCs are established which includes 37 New Urban PHCs and 243 existing Urban PHCs/Urban Health posts which are already available with Directorate of Public Health and Urban Local Bodies were strengthened. Under NRHM 56 Urban PHCs are functioning in towns, which have below 50,000 population under the control of Director of Public Heal