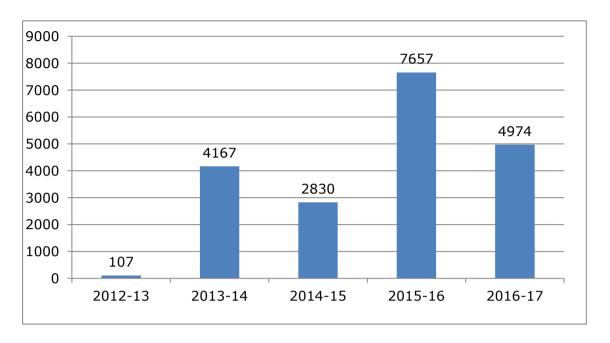

|
| 4         | Assistant Surgeon (Special Qualifying Examination)          | 1151                        |
| 5         | Dark Room Assistant                                         | 227                         |
| 6         | Audiometrician                                              | 14                          |
| 7         | Occupational Therapist                                      | 18                          |
| 8         | Therapeutic Assistant (Male)                                | 57                          |
| 9         | Therapeutic Assistant (Female)                              | 49                          |
|           | Total                                                       | 4974                        |

### NO. OF CANDIDATES RECRUITED BY MRB OVER THE YEARS