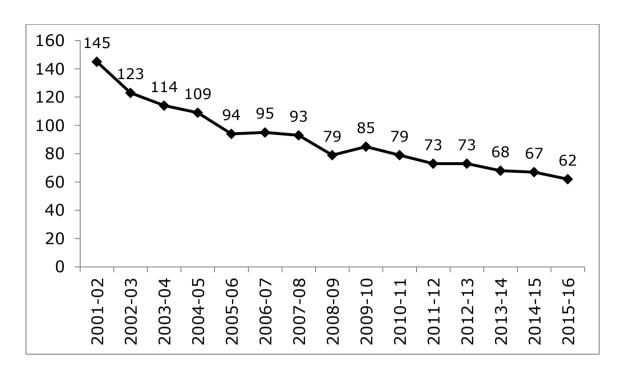

---|------|------|------|
| Tamil<br>Nadu | 93   | 59   | 51   | 49   | 44   | 43   | 41   | 37   | 37   | 35   | 31   | 28   | 24   | 22   | 21   | 21   | 20   | 19   |
| India         | 114  | 80   | 68   | 66   | 64   | 60   | 58   | 58   | 57   | 55   | 53   | 50   | 47   | 44   | 42   | 40   | 39   | 37   |

Source: Sample Registration System (SRS) Bulletins.

#### **Maternal Mortality Ratio (MMR)**

**4.3** Tamil Nadu ranks third lowest in MMR among the major Indian States. In 2015-16, Tamil Nadu reported 637 maternal deaths (an MMR of 62 per 1,00,000 live births). The Government of Tamil Nadu is committed to reduce the Maternal Mortality Ratio of the State to below 44 during the 12<sup>th</sup> Five Year Plan period (2012-2017).

#### Trend in Maternal Mortality Ratio - Tamil Nadu



#### **Civil Registration System**

4.4 Tamil Nadu has a long tradition of registration of births and deaths. Prior to the introduction of Registration of Birth and Death Act, 1969 by the Government of India, registration of births and deaths in Tamil Nadu was carried out under the provisions of Madras Panchayats Act, 1899 in Rural the Municipalities Areas, Madras District Act, 1920 in **Municipalities** Town **Panchayats** the and selected Madras City Municipal Act, 1919 in Chennai Corporation. There are 16,142 Registration Units in Tamil Nadu distributed across the 32 Revenue Districts including Chennai Urban District. With the introduction and implementation of Tamil Nadu Registration of Birth and Death Rules, 2000, with effect from 01.01.2000, in accordance with the provisions of Sec